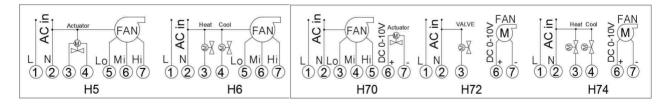

value         |                       |
|      | First line: corrected value        | -5.0 to 5.0           |
|      | Second line: calibration value     |                       |
| 2    | Output signal change               | 1: 0~10Vdc            |
|      | (only for H7X model)               | 2: 2~10Vdc            |
| 3    | Integral time ( only for H7 model) | 10~250sec 10 sec/step |
|      |                                    | default: 120sec       |

#### Icons

| М         | Selection Cool or Heat      |  |
|-----------|-----------------------------|--|
| Ċ         | Power switch                |  |
| Ø         | Actuator On                 |  |
| 31        | Fan speed switch L,M,H-Auto |  |
| <b>AV</b> | Up/Down Key                 |  |

## Dimension



### **Connection Diagram**



## Warranty service

18 month warranty service is from the date of purchase.

Note: The service center shall not be liable for any LCD scratch, breakage or damages to wire, back board, shell power supply board while installation process.

#### Sales support

The products of our company may enjoy life-long service in accordance with regulations; the company will make a certain charge to the service out of the warranty period or product quality.