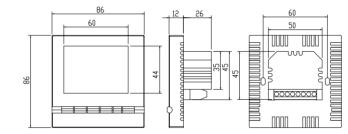

| 1    | Calibration measured value         |                       |
|      | First line: corrected value        | -5.0 to 5.0           |
|      | Second line: calibration value     |                       |
| 2    | Output signal change               | 1: 0~10Vdc            |
|      | (only for H7X model)               | 2: 2~10Vdc            |
| 3    | Integral time ( only for H7 model) | 10~250sec 10 sec/step |
|      |                                    | default: 120sec       |

#### Icons

| М         | Selection Cool or Heat      |  |
|-----------|-----------------------------|--|
| Ċ         | Power switch                |  |
| Ø         | Actuator On                 |  |
| 31        | Fan speed switch L,M,H-Auto |  |
| <b>AV</b> | Up/Down Key                 |  |

## Dimension



### **Connection Diagram**



## Warranty service

18 month warranty service is from the date of purchase.

Note: The service center shall not be liable for any LCD scratch, breakage or damages to wire, back board, shell power supply board while installation process.

#### Sales support

The products of our company may enjoy life-long service in accordance with regulations; the company will make a certain charge to the service out of the warranty period or product quality.