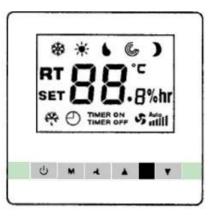

# **Operation Guide**

- By pressing (**b**) you can turn on or turn off the power. In the shutdown state, it display the current room temperature.
- The temperature setting: press (  $\blacktriangle$  ) or (  $\blacktriangledown$  )
- The cooling set : Press ( \* ) key until display ( \* ) gleqming. It will be confirmed after 5 seconds.
- The heating set : Press ( 🐩 ) key until display ( 🔅 ) gleaming, It will be confirmed after 5 seconds.

(middle) (low) and (automatic)

Press (▲) or (▼) to set 🖣 [[high] 🏞 [[middle] 🏞 [[low] 🏞 [[automatic]]

- Under the mode of automatic , the wind speed will switch automatically according to the setting value and the measurement value.
- The timing set: Time set can be only by a remote control.

#### Icons

| М         | Selection Cool or Heat      |  |
|-----------|-----------------------------|--|
| Ċ         | Power switch                |  |
| Ø         | Actuator On                 |  |
| 31        | Fan speed switch L,M,H-Auto |  |
| <b>AV</b> | Up/Down Key                 |  |