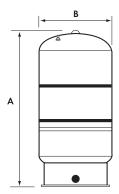

## The SX Series EXTROL®

- Floor-standing models
- Factory pre-charged to 12 psig
- Maximum working pressure: 100 psig
- Maximum operating temperature: 240°F

| Model<br>Number | Tank<br>Volume<br>(Gallons) | Max. Accept<br>Volume<br>(Gallons) | A<br>Height<br>(Inches) | B<br>Diameter<br>(Inches) | System<br>Conn <sup>1</sup><br>(Inches) | Shipping<br>Weight<br>(lbs.) |
|-----------------|-----------------------------|------------------------------------|-------------------------|---------------------------|-----------------------------------------|------------------------------|
| SX-30V          | 14                          | 11.3                               | 24¾                     | 15 %                      | 1                                       | 25                           |
| SX-40V          | 20                          | 11.3                               | 32 1/2                  | 15 %                      | 1                                       | 33                           |
| SX-60V          | 32                          | 11.3                               | 47 1/2                  | 15 %                      | 1                                       | 43                           |
| SX-90V          | 44                          | 34.0                               | 36                      | 22                        | 11/4                                    | 69                           |
| SX-110V         | 62                          | 34.0                               | 46 3/4                  | 22                        | 11/4                                    | 92                           |
| SX-160V         | 86                          | 46.0                               | 47 1⁄4                  | 26                        | 11⁄4                                    | 123                          |