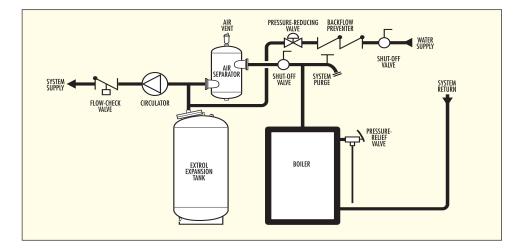

| SX-90V                                               | 1500                                    | SX-110V                                                                     | SX-110V                                                     | SX-160V                               | (2)SX-110V                                           |

These recommendations are calculated on average boiler water volumes and the average water volumes of currently popular types of radiation and piping systems. The industry operating standards of 12 psig fill pressure and 30 psig relief pressure are used. For boiler sizes or operating conditions other than above, refer to page 8, or consult our technical department for recommendations.

## Typical Installation of Commercial Models